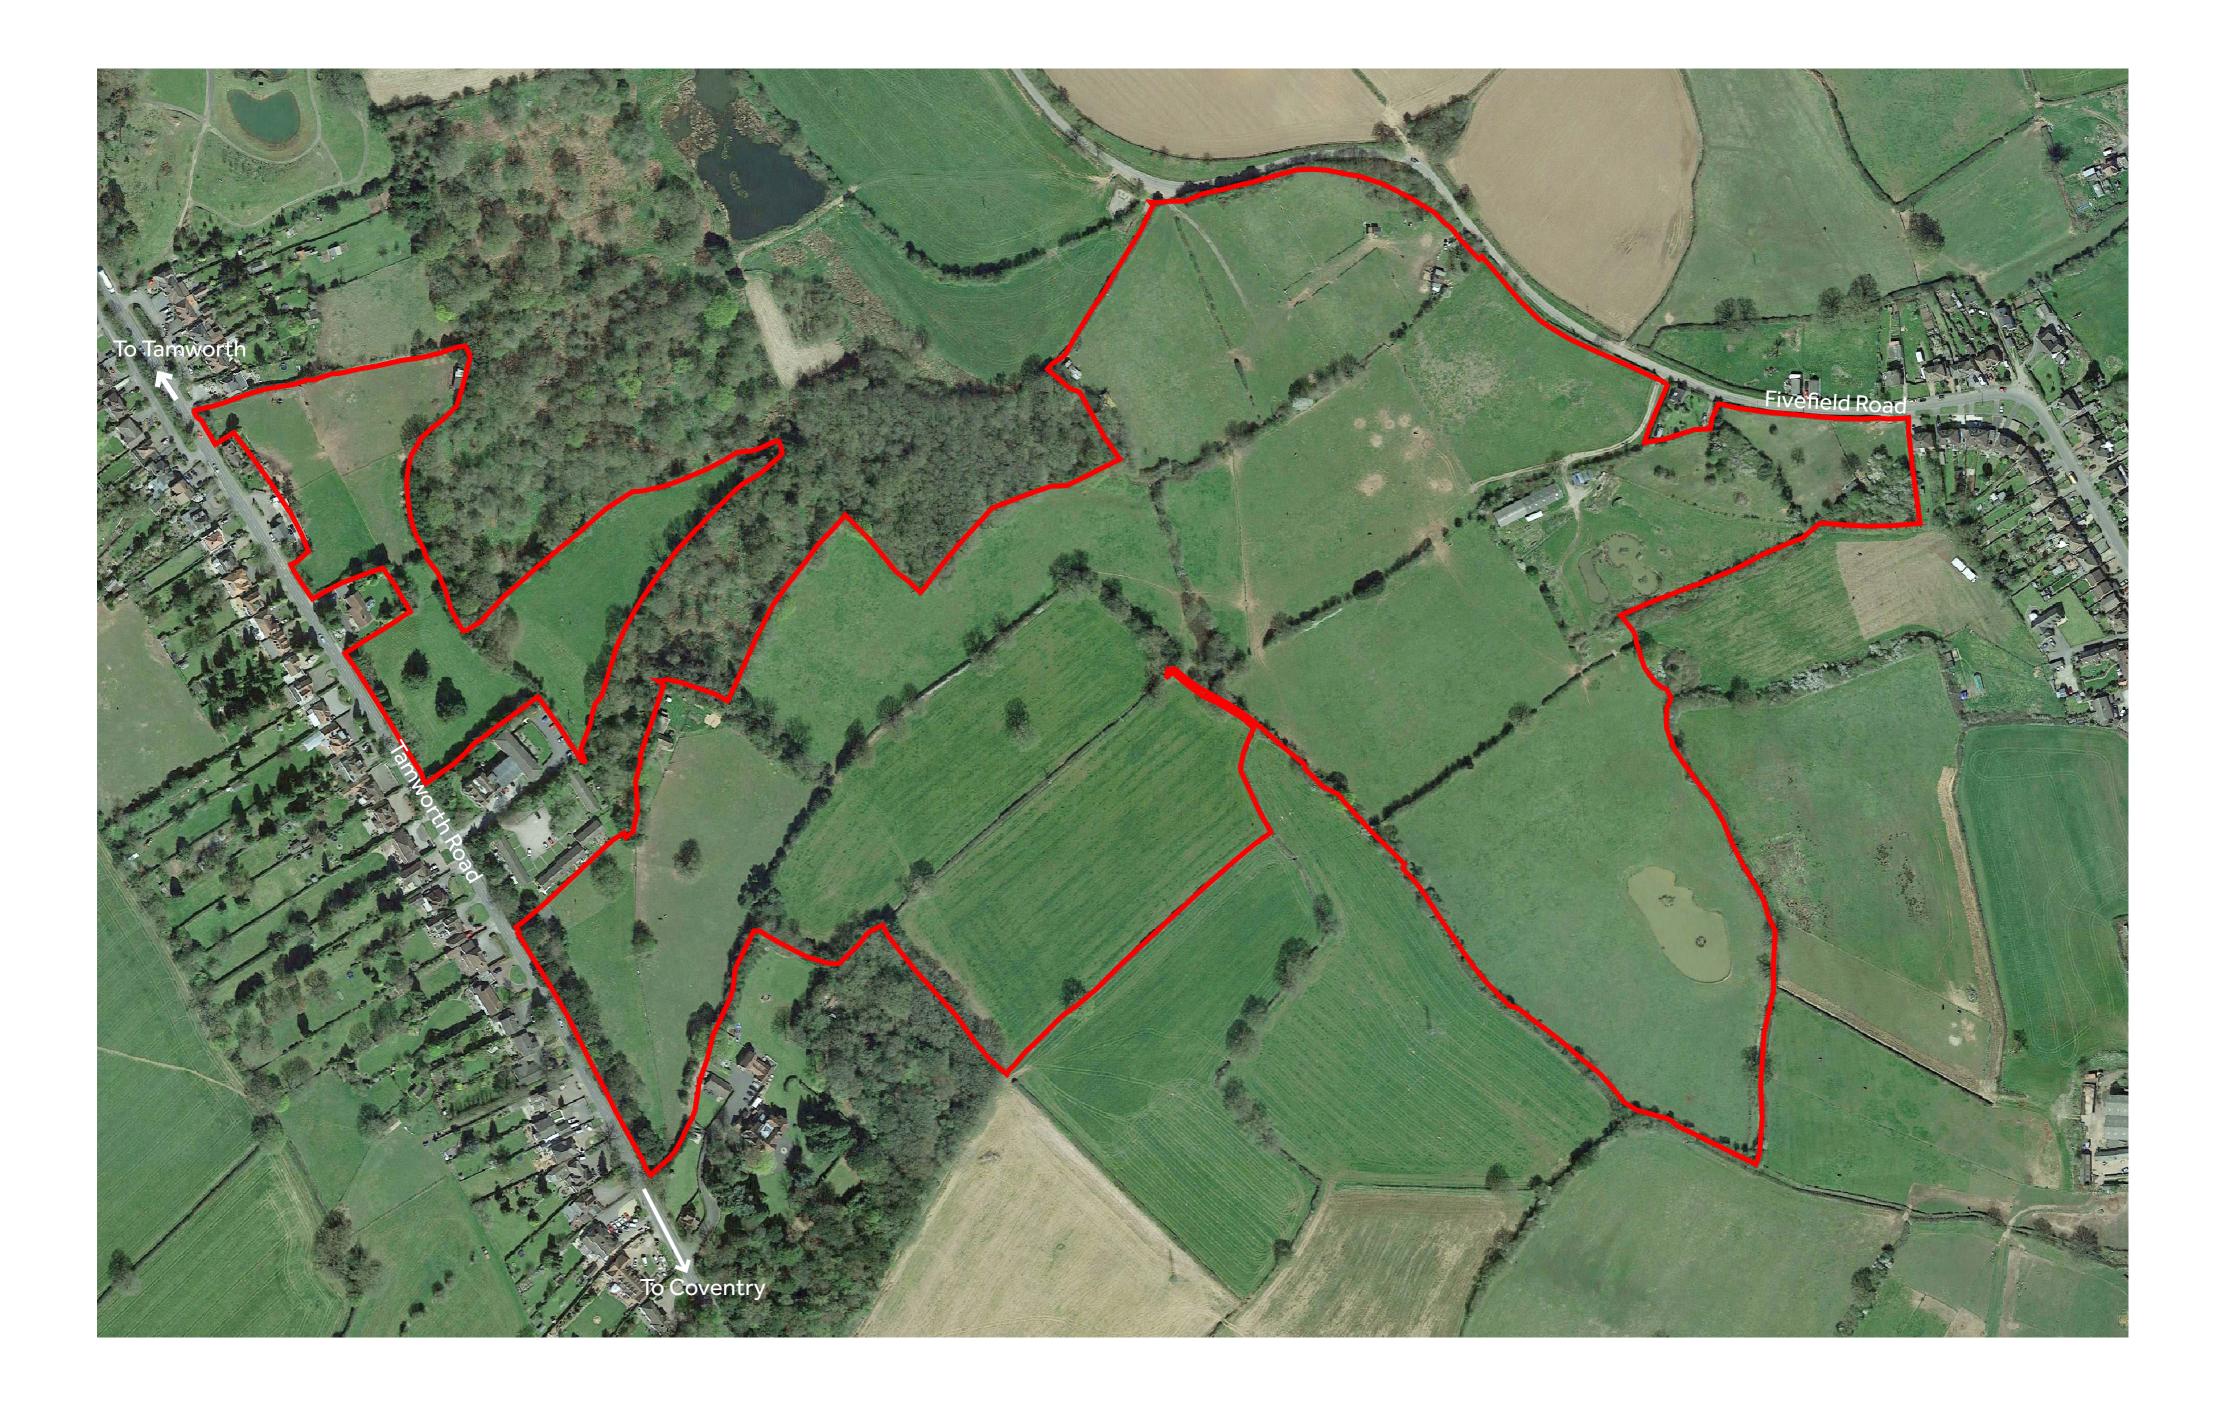

## Welcome

Bellway Homes welcomes you to this public exhibition of its plans for the residential development of land between Tamworth Road and Fivefield Road. It is envisaged that the development will provide for around 550 new homes, public open space, landscaping and highway infrastructure.

Views across the site