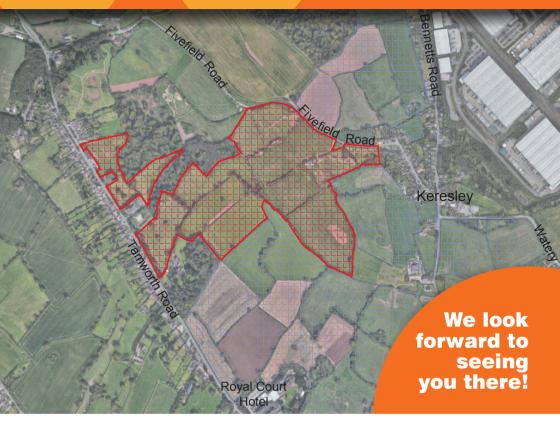

## Public Exhibition LAND AT KERESLEY

**BELLWAY HOMES** invite you to a public exhibition of their proposals for the development of land between Tamworth Road and Fivefield Road.

This land is identified for new housing within the Coventry City Council Local Plan as part of an allocation for around 3,100 homes.

This is an opportunity to view the proposals for around 550 new homes and public open space.

Representatives of Bellway Homes will be available to answer any questions you may have. You will also be able to comment on the proposals by filling in a questionnaire available at the exhibition.

## WHEN? Tuesday 26th June 2.30pm to 7.30pm

WHERE? Royal Court Hotel Tamworth Road Keresley Coventry CV7 8JG

If you're not able to attend the exhibition, details will be available online at **www.landatkeresley.co.uk** from June 26th.