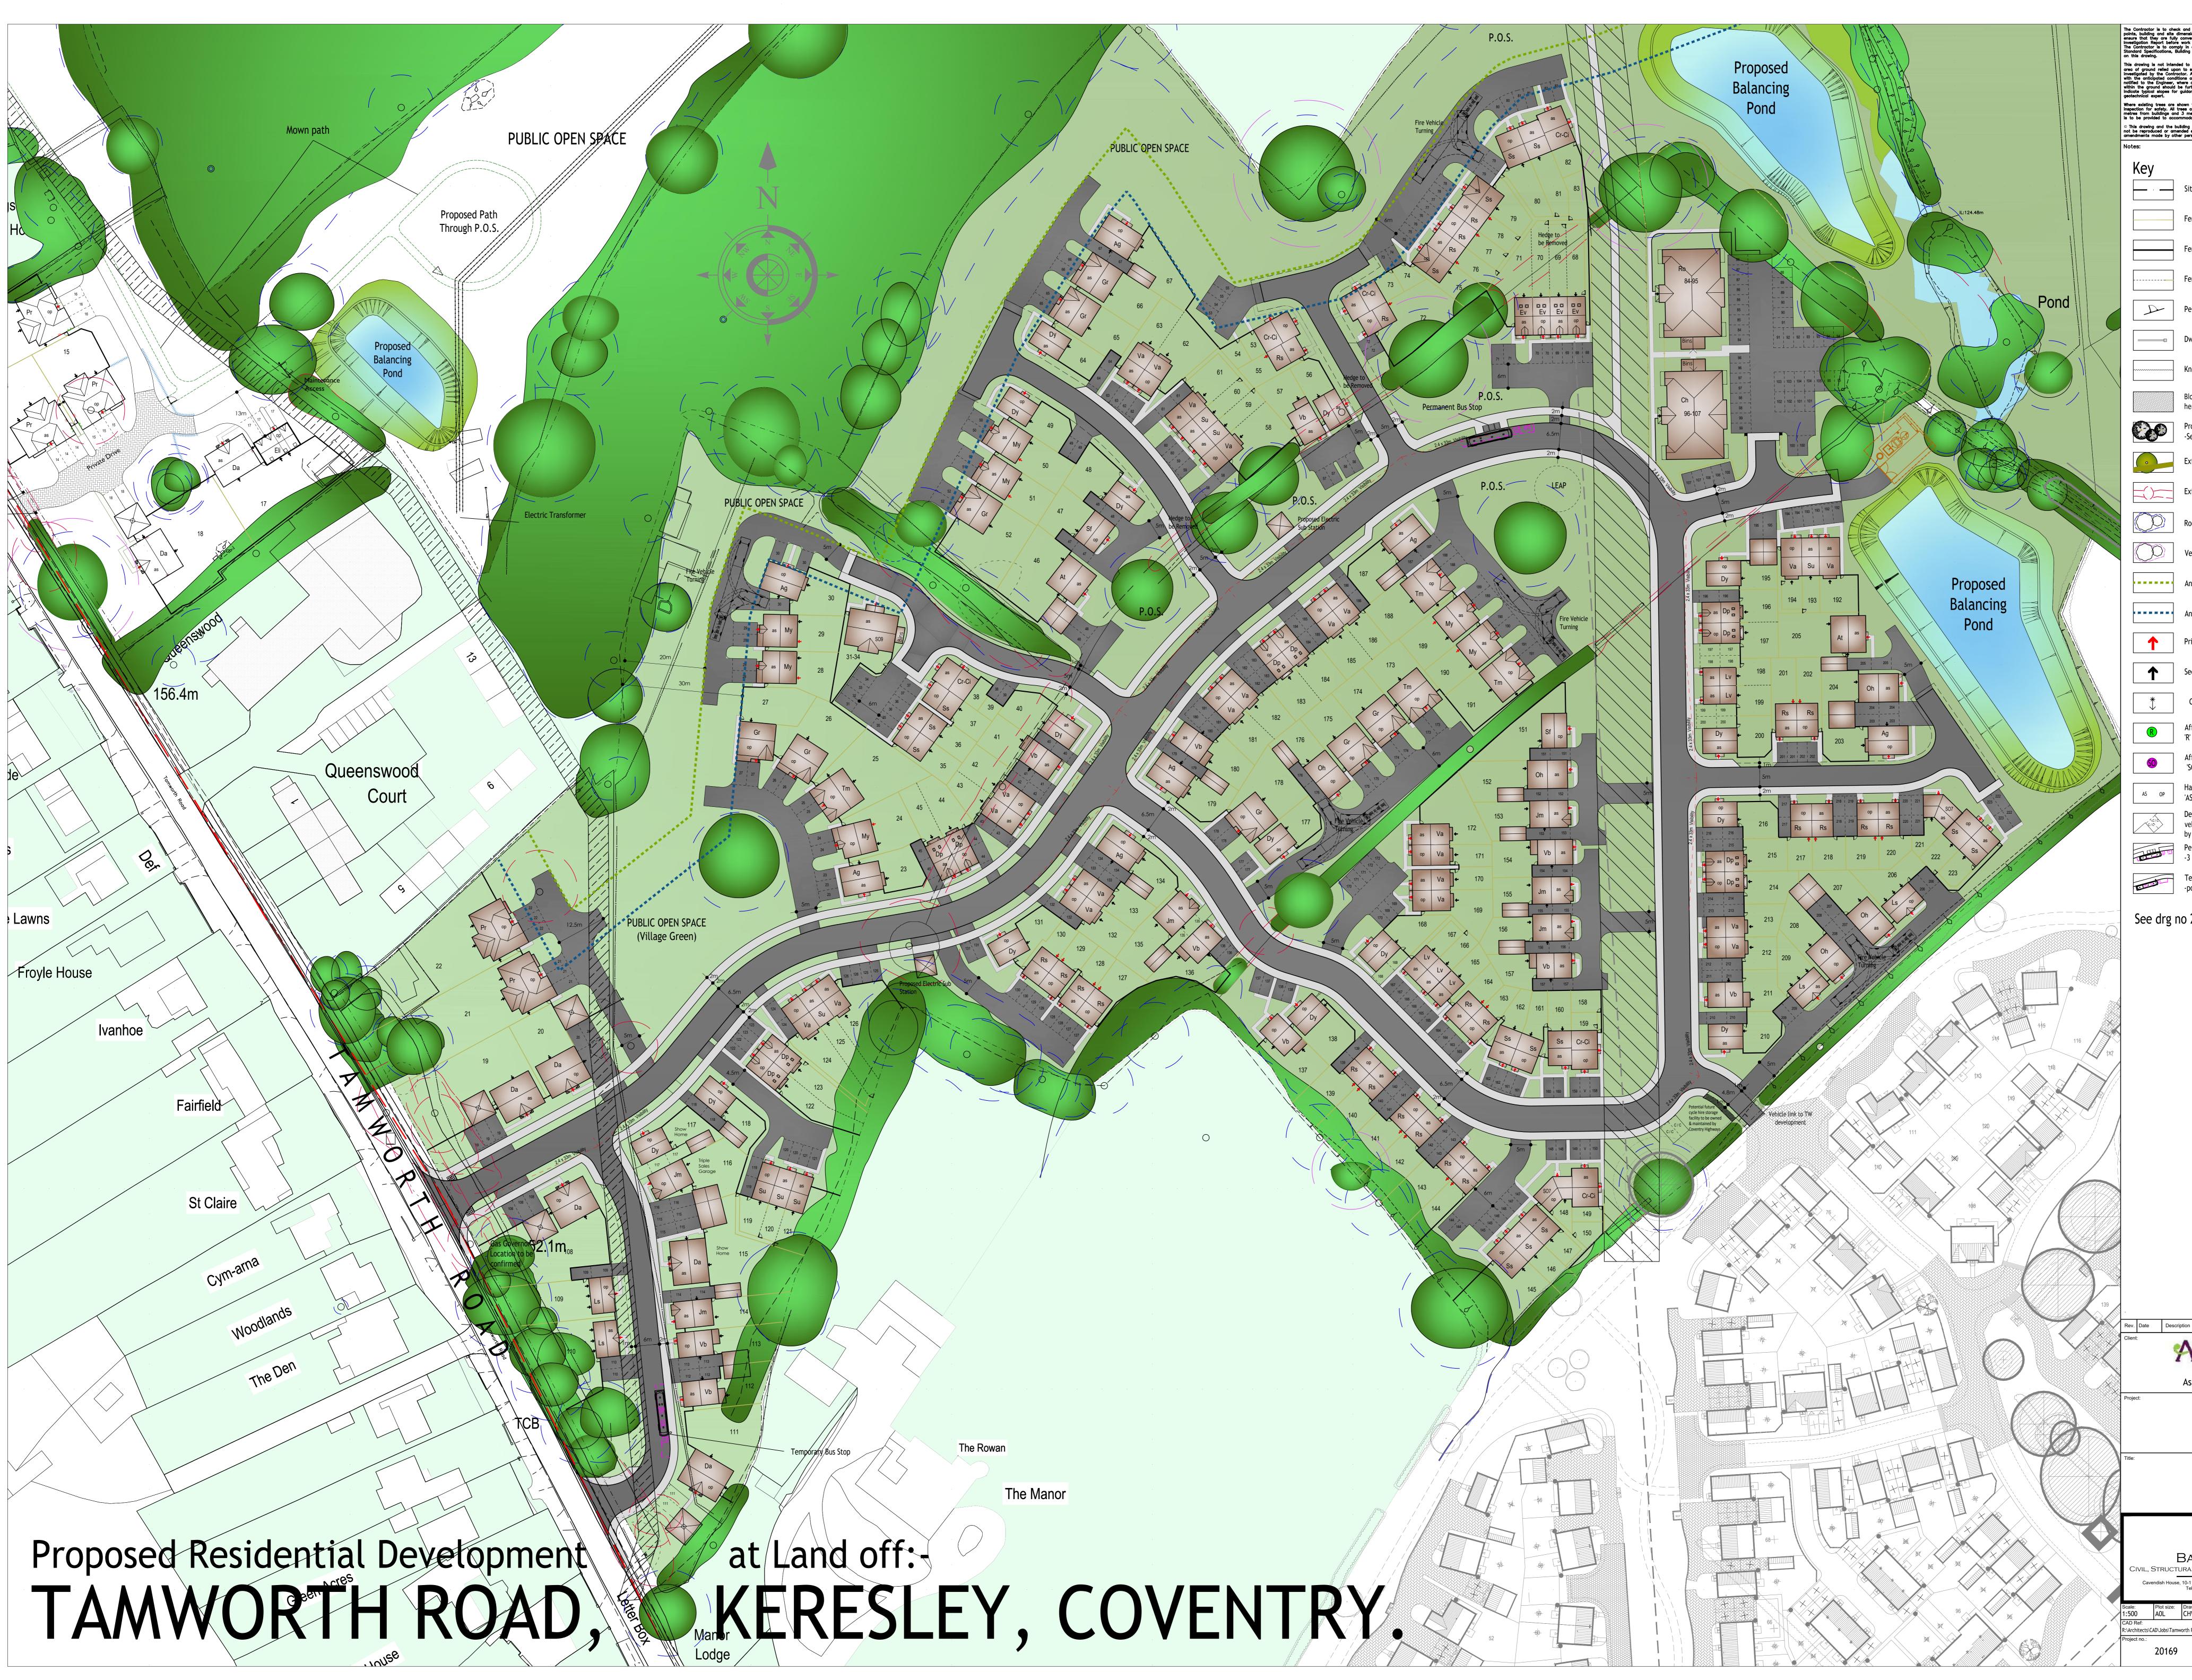

| Key                          |                                                                                                              |
|------------------------------|--------------------------------------------------------------------------------------------------------------|
|                              | Site Boundary                                                                                                |
|                              | Fencing - rear/side boundaries                                                                               |
|                              | Fencing - plot boundaries                                                                                    |
|                              | Fencing - internal boundaries                                                                                |
|                              | Personnel Access Gate                                                                                        |
|                              | Dwarf Feature Brick Wall                                                                                     |
|                              | Knee rail                                                                                                    |
|                              | Block paving - colour red brindle laid 90 degrees<br>herringbone pattern laid flat. No vertical deflectio    |
|                              | Proposed Tree Planting<br>-See separate Detailed Landscape Proposals                                         |
|                              | Existing Trees / Hedging to be retained                                                                      |
|                              | Existing Trees / Hedging to be removed                                                                       |
| $\bigcirc \bigcirc \bigcirc$ | Root Protection Area                                                                                         |
| $\bigcirc \bigcirc$          | Veteran Root Protection Area                                                                                 |
|                              | Ancient Woodland Boundary 20m offset                                                                         |
|                              | Ancient Woodland Boundary 30m offset                                                                         |
| 1                            | Primary House Entrance                                                                                       |
| 1                            | Secondary House Entrance                                                                                     |
| *                            | Garage personnel Entrance                                                                                    |
| R                            | Affordable Housing Units<br>'R' - Rented                                                                     |
| <b>SO</b>                    | Affordable Housing Units<br>'SO' Shared Ownership                                                            |
| AS OP                        | Handing of unit<br>'AS' - As Drawn 'OP' Opposite hand                                                        |
| 510<br>519                   | Denotes Car Club Spaces with electric vehicle charging provision to be confirmed by Local Authority Highways |
|                              | Permanent Bus Stop<br>-3 Bay cantilever open ended shelter                                                   |
|                              | Temporary Bus Stop<br>-post with concrete base                                                               |
|                              |                                                                                                              |

See drg no 20045-1000 for plots 1-18.

 Description
 By
 Chkd

 Ashbury West Midlands

\_.....

TAMWORTH ROAD KERESLEY

> SITE LAYOUT Plots 19-224

BANNERS GATE VIL, STRUCTURAL & ARCHITECTURAL DESIGN SERVICES Cavendish House, 10-11 Birmingham Street, Halesowen, West Midlands B63 3HN Tel: 0121 687 1500 Fax: 0121 687 1501 E-mail: mail@bannersgate.com